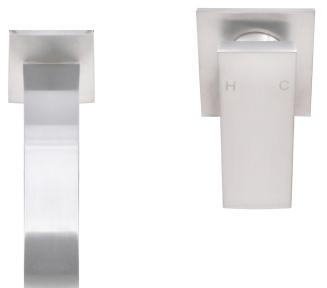

#### NBF-W01BN Artz Wall Mount Single Handle Bath Faucet, Brushed Nickel

Requested By: \_\_\_\_\_

Specific Features: \_\_\_\_\_

### STANDARD SPECIFICATIONS:

- Wall mount faucet w/ brushed nickel finish
- Single handle
- Solid brass construction
- Includes: Spout, handle, supply lines, mounting hardware and rough in valve
- High pressure ceramic cartridge
- cUPC and AB1953 low lead compliant
- NSF 61 and NSF 372 certified
- Meets Watersaver flow rate requirements