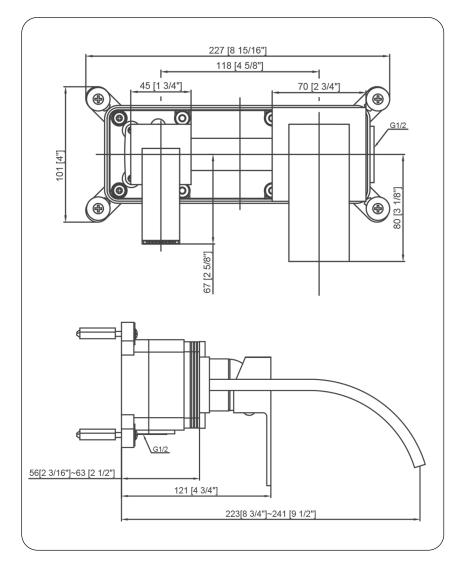

Novatto reserves the right (1) to make changes in specifications and materials, and (2) to change or discontinue models, both without notice or obligation. Dimensions are for reference only, see www.Novatto.com for finish options and product availability.

#### NBF-W01BN Artz Wall Mount Single Handle Bath Faucet, Brushed Nickel

Requested By: \_\_\_\_\_

Specific Features: \_\_\_\_\_

### STANDARD SPECIFICATIONS:

- Wall mount faucet w/ brushed nickel finish
- Single handle
- Solid brass construction
- Includes: Spout, handle, supply lines, mounting hardware and rough in valve
- High pressure ceramic cartridge
- cUPC and AB1953 low lead compliant
- NSF 61 and NSF 372 certified
- Meets Watersaver flow rate requirements